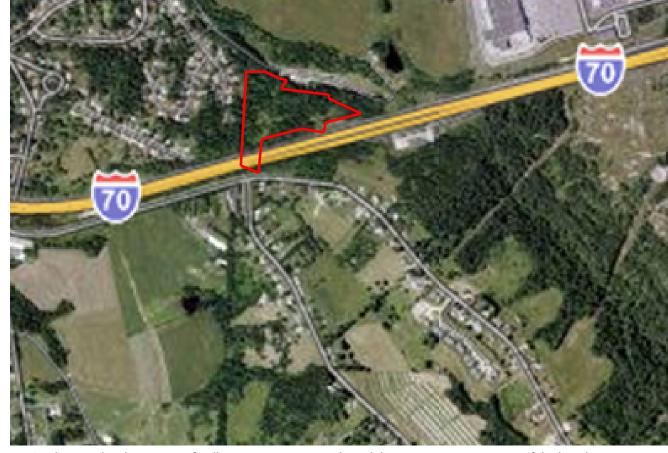

## I-70 Frontage

Wellington Woods Exit 216 St. Clairsville, OH 43950

Disclaimer: This document is for illustrative purposes only and does not serve as a survey of the listed property.

#### **Location Details:**

Property Type: Land Total Acres: 12.5942 Within City Limits: No Zoning: None

**I-70 Frontage** Wellington Woods I-70 Visibility/Exit 216/St. Clairsville, OH 43950