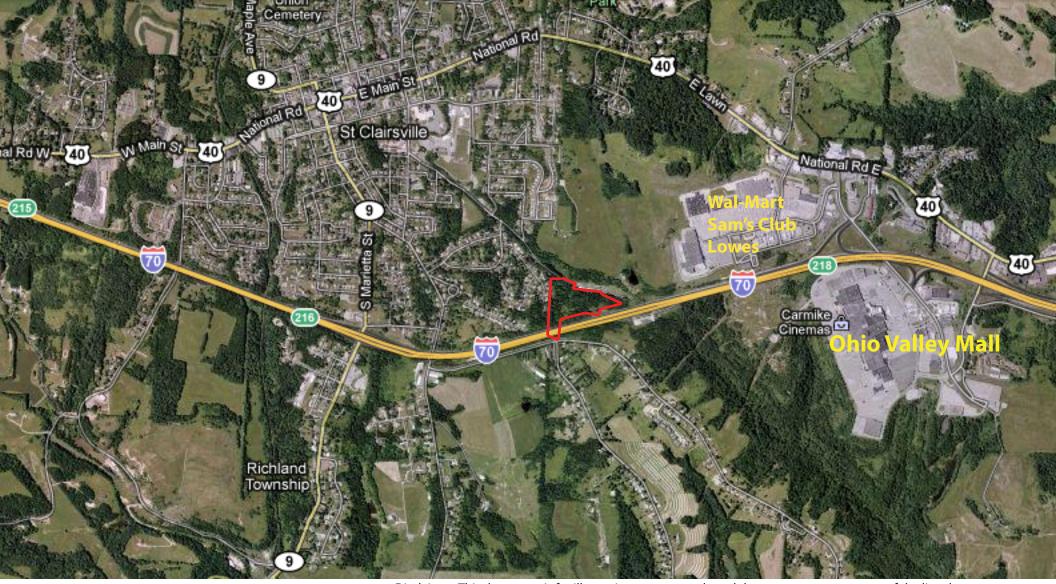

## I-70 Frontage

Wellington Woods Exit 216 St. Clairsville, OH 43950

Disclaimer: This document is for illustrative purposes only and does not serve as a survey of the listed property.

### **Transportation:**

Highways: US 40 - 1 mile Interstates: I-70 - 4 miles

Airports: Pittsburgh Int. - 59 mi.
Port Columbus - 120 mi.

Disclaimer: This document is for illustrative purposes only and does not serve as a survey of the listed property.

**I-70 Frontage** Wellington Woods I-70 Visibility/Exit 216/St. Clairsville, OH 43950