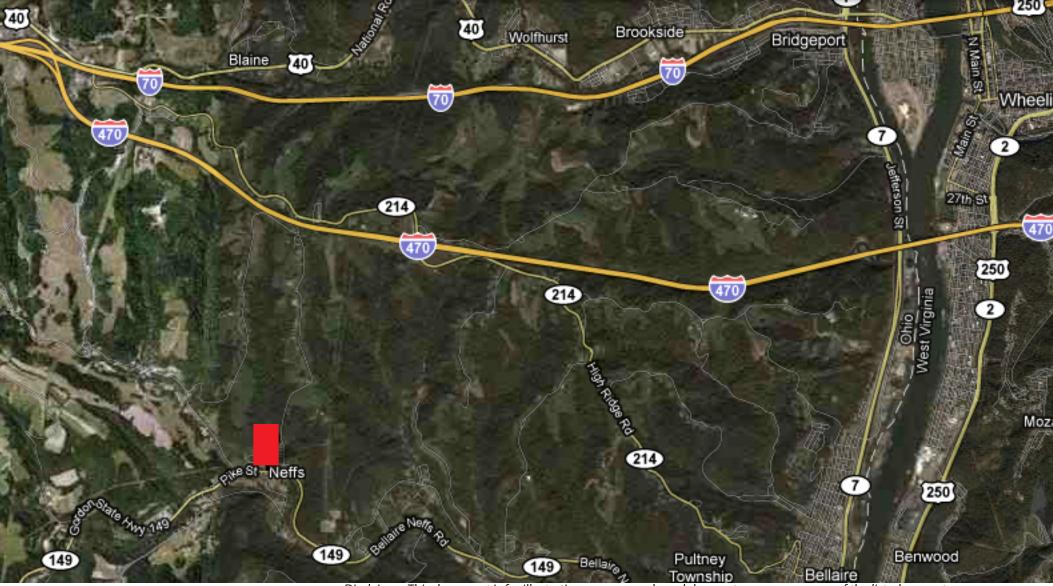

### **Directions:**

I-70

\* Take exit 220, go east on State Rt. 214

Pike St

53849

\* Turn right on Dixon Hill Rd (Co Rd 30)

\* Property is on left

#### I-470 West

- \* Take exit 3, go right on State Rt. 214
- \* Turn left on Dixon Hill Rd (Co Rd 30)
- \* Turn right on Belmont St.
- \* Property is on left

#### Route 7

- \* Take W 26th St Exit, go west
- \* Road becomes State Rt. 214, continue to Neffs
- \* Turn right on Dixon Hill Rd (Co Rd 30)
- \*Turn left on Belmont St.
- \* Property is on left

\* Turn right on Belmont St.

## **Transportation:**

Walnut St \_\_\_\_

Harrison St

Belmont St

Locust Alley

Highways: US 40 - 14 miles Interstates: I-70 - 14 miles

Airports: Pittsburgh Int. - 58 mi.

Port Columbus - 129 mi.