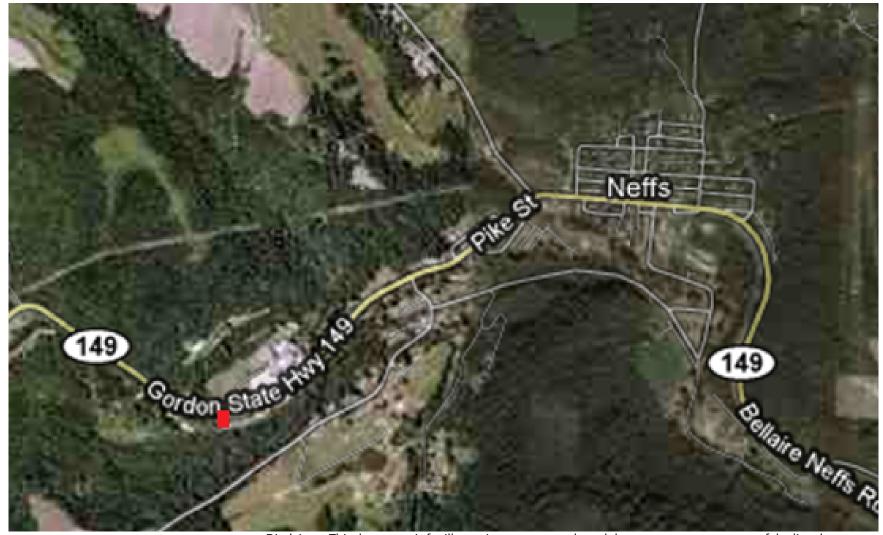

### **Directions:**

I-70

\* Take exit 220, go east on State Rt. 214

\* Turn right on Dixon Hill Rd (Co Rd 30)

\* Turn right on State Rt. 214 (Pike St)

\* Property is on left, just past Neffs Elementary

# I-470 West

- \* Take exit 3, go right on State Rt. 214
- \*Turn left on Dixon Hill Rd (Co Rd 30)
- \*Turn right on State Rt. 214 (Pike St)
- \* Property is on left, just past Neffs Elementary

#### Route 7

- \* Take W 26th St Exit, go west
- \* Road becomes State Rt. 214, continue thru Neffs
- \* Property is on left, just past Neffs Elementary

### **Transportation:**

Highways: US 40 - 14 miles Interstates: I-70 - 14 miles

Airports: Pittsburgh Int. - 58 mi.
Port Columbus - 129 mi.

Disclaimer: This document is for illustrative purposes only and does not serve as a survey of the listed property.