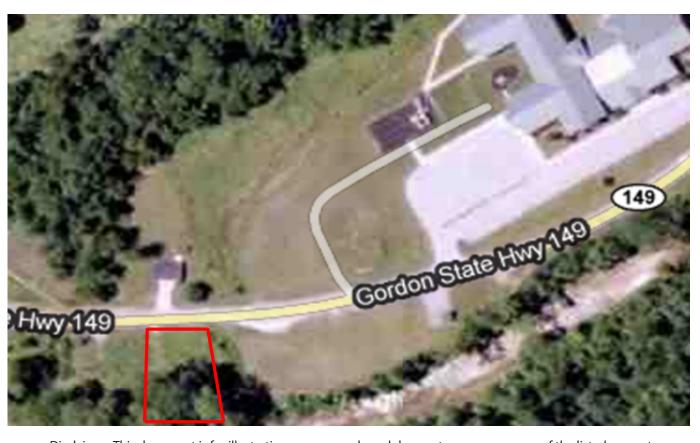

#### **Location Details:**

Property Type: Land Total Acres: 0.556 Within City Limits: No Zoning: None

### Disclaimer: This document is for illustrative purposes only and does not serve as a survey of the listed property.