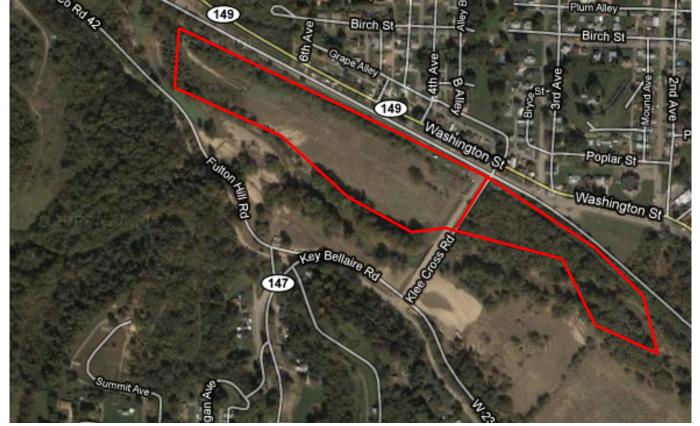

Ohio Valley Land Company www.ohiovalleylandco.com P.O. Box 430

P.O. Box 430 Neffs, OH 43940 740-676-5444 mon-fri 8:30-4:30 740-312-2400 cell contact@ohiovalleylandco.com

> Klee Crossing Rt 149 Bellaire, OH

## **Location Details:**

## **Directions:**

Property Type: Total Acres: 21.271 Within City Limits: 7.436 ac Zoning: None

Route 7 \* Take W 26th St Exit, go west \* Road becomes State Rt. 214 \* Property is on left, past baseball fields

## **Transportation:**

Highways: St. Rt. 7 - 1.5 miles Interstates: I-470 - 5 miles Airports: Pittsburgh Int. - 54 mi. Port Columbus - 132 mi.

Disclaimer: This document is for illustrative purposes only and does not serve as a survey of the listed property.

Klee Crossing Rt 149 Bellaire, OH