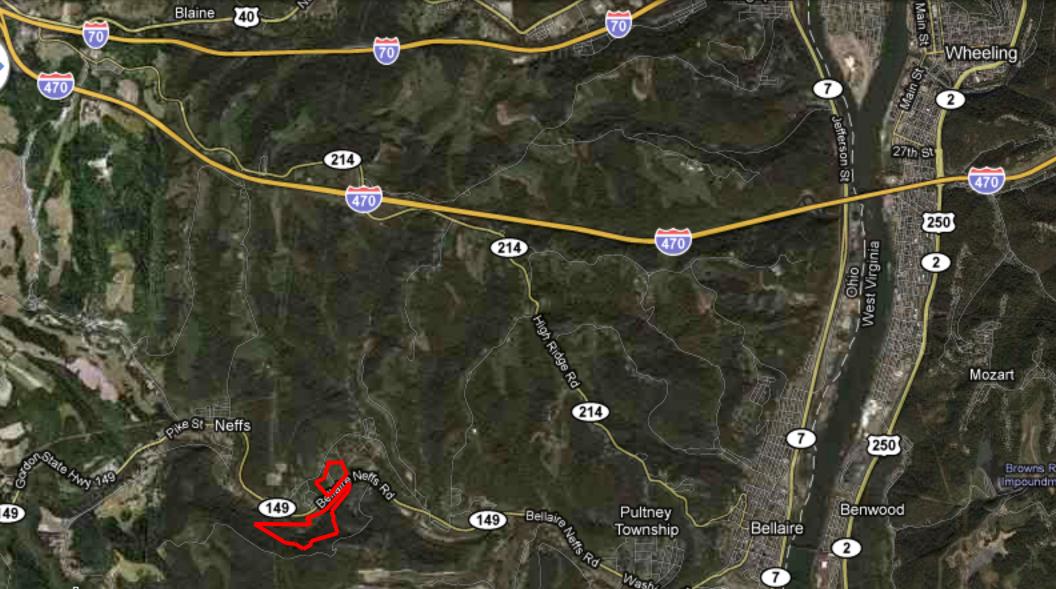

Ohio Valley Land Company www.ohiovalleylandco.com P.O. Box 430

P.O. Box 430 Neffs, OH 43940 740-676-5444 mon-fri 8:30-4:30 740-312-2400 cell contact@ohiovalleylandco.com

> Klee Crossing Rt 149 Bellaire, OH

## **Transportation:**

Highways: St. Rt. 7 - 1.5 miles Interstates: I-470 - 5 miles Airports: Pittsburgh Int. - 54 mi. Port Columbus - 132 mi.

Disclaimer: This document is for illustrative purposes only and does not serve as a survey of the listed property.

Klee Crossing Rt 149 Bellaire, OH