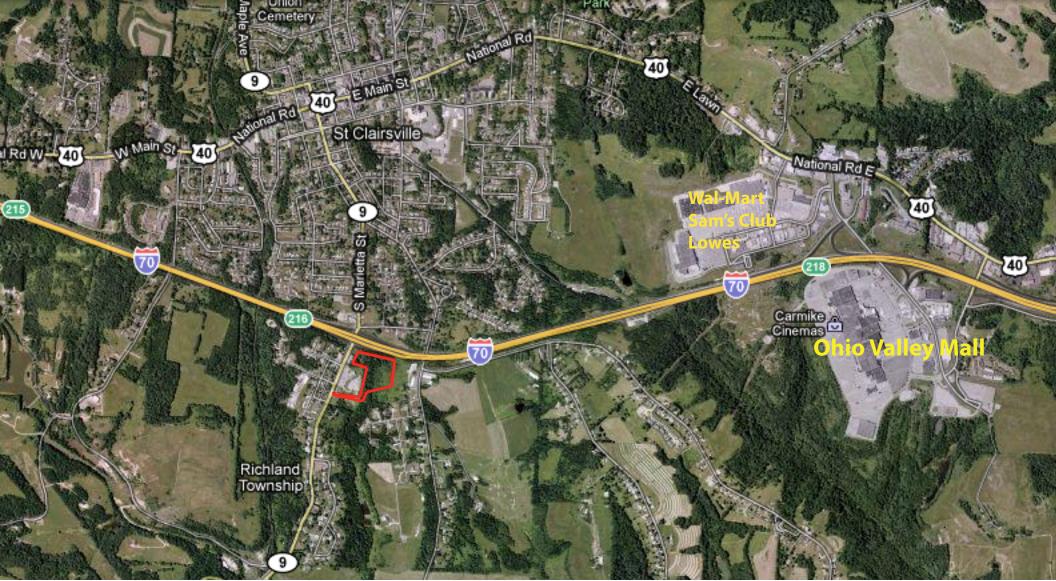

### **Transportation:**

Highways: US 40 - 1 mile Interstates: I-70 - <1 mile Airports: Pittsburgh Int. - 58 mi. Port Columbus - 116 mi.

Disclaimer: This document is for illustrative purposes only and does not serve as a survey of the listed property.

I-70 Frontage Route 9 I-70 Visibility/Exit 216/St. Clairsville, OH 43950