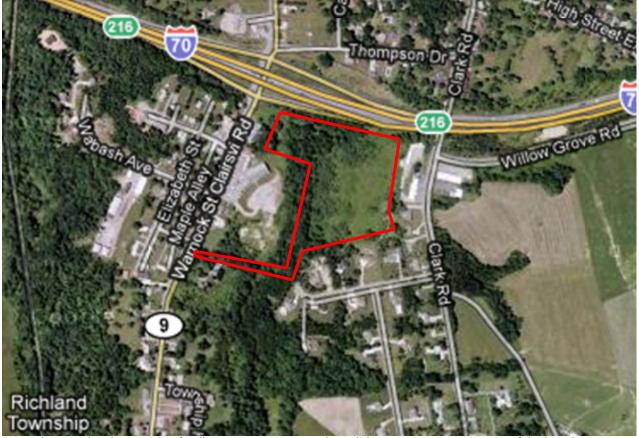

# I-70 Frontage

Route 9 Exit 216 St. Clairsville, OH 43950

Disclaimer: This document is for illustrative purposes only and does not serve as a survey of the listed property.

#### Location Details:

Property Type: Land Total Acres: 24.55 Within City Limits: No Zoning: None

## **Directions:**

I-70 \* Take exit 216, go south on Rt 9 \* Property is on left, behind church \* Access from road jusr past church