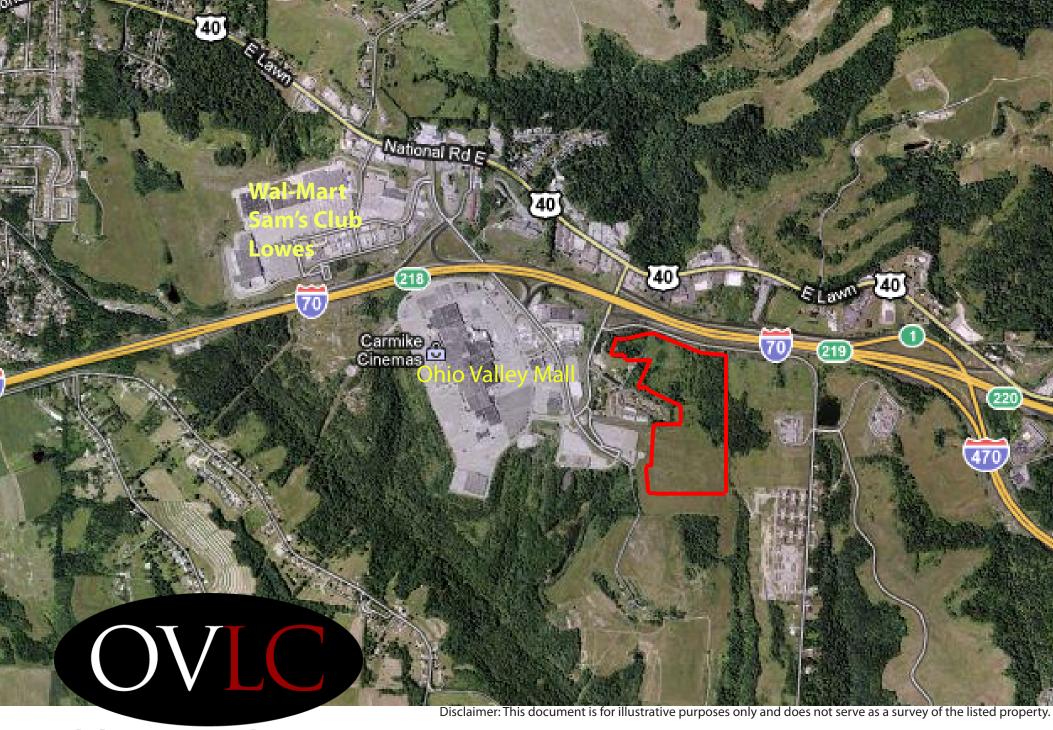

# **Ohio Valley Mall Property**

Banfield Road/Ebbert Road **I-70 Visibility** Ohio Valley Mall Exit St. Clairsville, OH 43950

## **Transportation:**

Highways: US 40 - <1 mile Interstates: I-70 - <1 mile

Airports: Pittsburgh Int. - 56 mi. Port Columbus - 121 mi.

**Ohio Valley Land Company** www.ohiovalleylandco.com

**Ohio Valley Mall Property** Banfield Road/Ebbert Road I-70 Visibility/Ohio Valley Mall Exit/St. Clairsville, OH 43950