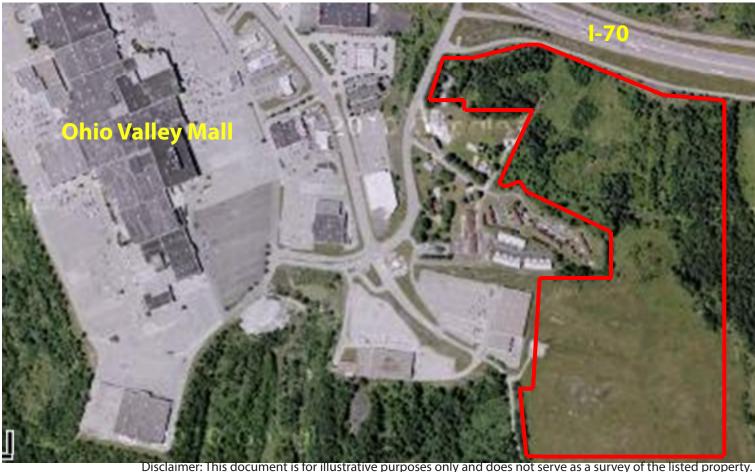

# **Ohio Valley Mall Property**

Banfield Road/Ebbert Road **I-70 Visibility** Ohio Valley Mall Exit St. Clairsville, OH 43950

#### **Location Details:**

Property Type: Land Total Acres: 69.3759 Within City Limits: No Zoning: None

### **Directions:**

I-70 East

- \* Take exit 218, turn left
- \* Turn left on Banfield Rd
- \*Turn right on Ebbert Rd
- \* Property is on immediate right

#### I-470 West

- \* Take exit 1, turn left
- \* Turn left on Ebbert Rd
- \* Property is on immediate right