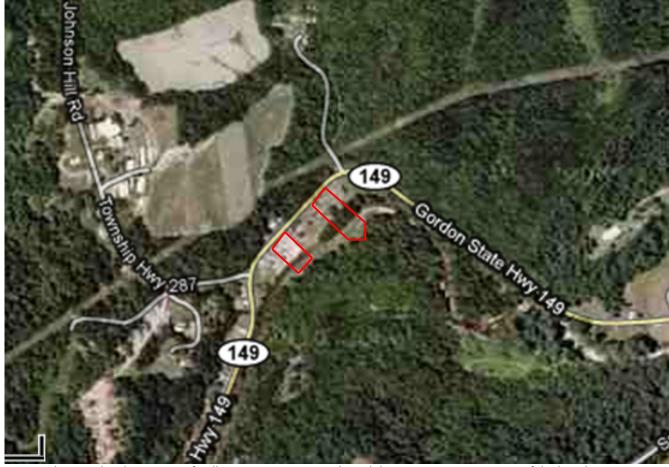

# **Gordon Property**

Route 149 Neffs, OH 43940

Location Details:

## Directions:

Property Type: Land Total Acres: 3.2127 Additional Acres: n/a Within City Limits: No Zoning: None I-70 \* Take exit 220, go east on State Rt. 214

\* Turn right on Dixon Hill Rd (Co Rd 30)

Gordon Property Route 149 Neffs, OH 43940