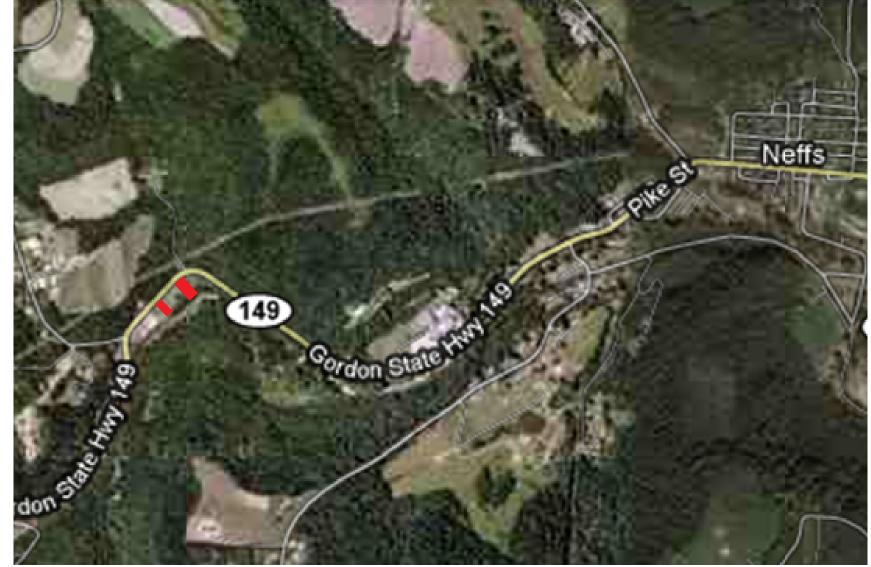

# **Gordon Property**

Route 149 Neffs, OH 43940

Location Details:

## Directions:

Property Type: Land Total Acres: 3.2127 Additional Acres: n/a Within City Limits: No Zoning: None I-70 \* Take exit 220, go east on State Rt. 214

\* Turn right on Dixon Hill Rd (Co Rd 30)

\* Turn right on State Rt. 214 (Pike St)

\* Property is on left, just before Johnson Hill Road

Gordon Property Route 149 Neffs, OH 43940